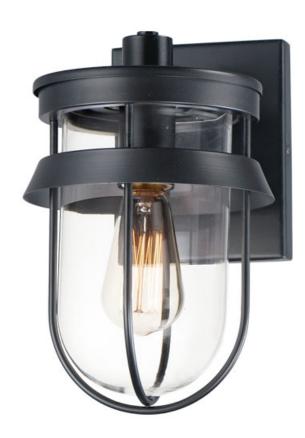

### **PRODUCT DESCRIPTION**

A squared off interpretation of coastal outdoor lighting, Breakwater features a flat top shade and an angular ring to shade and direct the light. Constructed of all aluminum materials which are then powder coated with an exterior paint in your choice of Black or Weathered Zinc. The Clear glass diffusers cleverly twist lock into the frame for a clean and secure installation.

#### **FINISHES OPTION**

Black (BK)

Weathered Zinc (WZ)

## **GLASS**

Clear CL

### MATERIAL

Aluminum, Glass