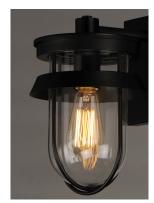

### **PRODUCT DESCRIPTION**

A squared off interpretation of coastal outdoor lighting, Breakwater features a flat top shade and an angular ring to shade and direct the light. Constructed of all aluminum materials which are then powder coated with an exterior paint in your choice of Black or Weathered Zinc. The Clear glass diffusers cleverly twist lock into the frame for a clean and secure installation.

## **GLASS**

Clear CL