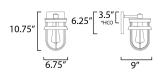

## **MEASUREMENTS**

: 6.75" W x 10.75" H x 9" Ext DIMENSION **BACK PLATE** : 5" W x 6.25" H x 3.5" HCO

HANGING WEIGHT : 3.96 lb

**LAMPING** 

INPUT VOLTAGE : 120V

BULB : 1 x 60W Incandescent E26 Medium, 60W Total