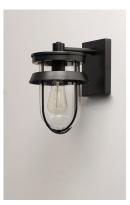

### **PRODUCT DESCRIPTION**

A squared off interpretation of coastal outdoor lighting, Breakwater features a flat top shade and an angular ring to shade and direct the light. Constructed of all aluminum materials which are then powder coated with an exterior paint in your choice of Black or Weathered Zinc. The Clear glass diffusers cleverly twist lock into the frame for a clean and secure installation.

#### **FINISHES OPTION**

Black (BK)

Weathered Zinc (WZ)