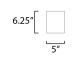

## **MEASUREMENTS**

: 6.75" W x 10.75" H x 9" Ext DIMENSION **BACK PLATE** : 5" W x 6.25" H x 3.5" HCO

HANGING WEIGHT : 3.96 lb

**LAMPING** 

INPUT VOLTAGE : 120V

BULB : 1 x 60W Incandescent E26 Medium, 60W Total